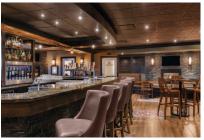

- · Ideal location in south Regina offering quick access to major roadways around and out of the city
- · Complimentary hot breakfast daily
- Knotted Thistle Pub and Beer & Wine Store as well as DISH Restaurant all located onsite
- Updated guestrooms featuring 50" HDTV's and Keurig machines
- Refreshed 24 Hour Guest Fitness Center with free weights and Matrix cardio equipment